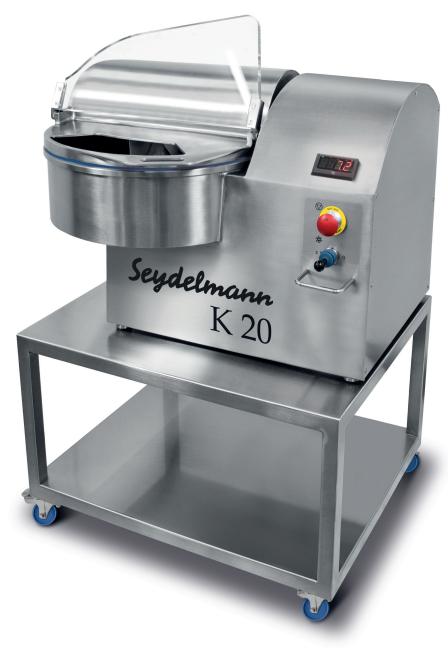

K 20: Version 1 With integrated digital temperature display and built-in electrical cabinet