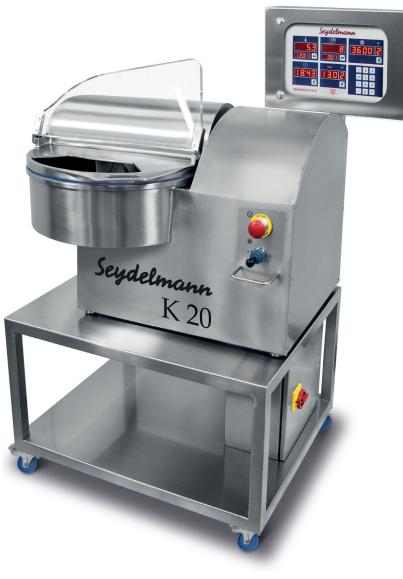

K 20: Version 2 With Command 500 and separate electrical cabinet

Dimensions K 20 with table

## **Optional equipment**

- Separate control Command 500 and separate electrical cabinet
- AC-drive and separate electrical cabinet