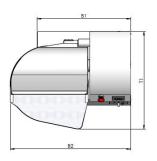

K 20: Version 2 With Command 500 and separate electrical cabinet

Dimensions K 20 with table

#### Dimensions K 20 without table

| H3 = 1150 mm | H1 = 485 mm  |
|--------------|--------------|
| T1 = 780 mm  | H2 = 670 mm  |
| T2 = 840 mm  | H3 = 1170 mm |
| T3 = 920 mm  | T1 = 800 mm  |
| B1 = 940 mm  | T2 = 820 mm  |
|              | T3 = 1000 mm |
|              | B1 = 730 mm  |
|              | B2 = 950 mm  |