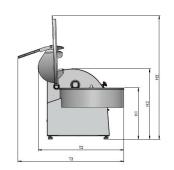

#### Dimensions K 20 without table

| H3 = 1150 mm | H1 = 485 mm  |
|--------------|--------------|
| T1 = 780 mm  | H2 = 670 mm  |
| T2 = 840 mm  | H3 = 1170 mm |
| T3 = 920 mm  | T1 = 800 mm  |
| B1 = 940 mm  | T2 = 820 mm  |
|              | T3 = 1000 mm |
|              | B1 = 730 mm  |
|              | B2 = 950 mm  |